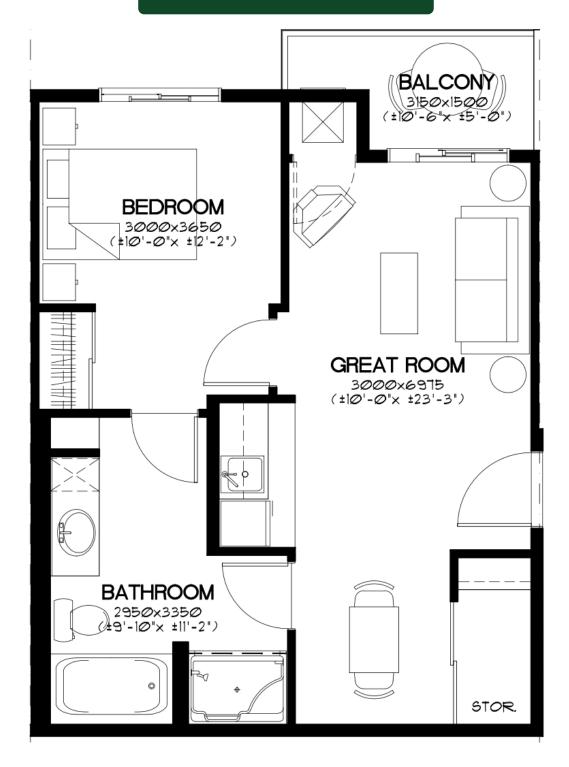

## Unit A-1

Approximately 381 sq. ft. Approximately 379 sq. ft.

## Unit A-2







## Unit A-3

## Unit A-4

Approximately 408 sq. ft. Approximately 405 sq. ft.







Unit B-1-C Approximately 539 sq. ft.







Unit B-1 Approximately 521 sq. ft.







Unit B-2 Approximately 594 sq. ft.







Unit B-3 Approximately 508 sq. ft.







Unit B-4 Approximately 541 sq. ft.







Unit B-5-b Approximately 544 sq. ft.







Unit B-5-b Approximately 544 sq. ft.







Unit B Approximately 519 sq. ft.







Unit C-b Approximately 810 sq. ft.







Unit C-c Approximately 793 sq. ft.







Unit C Approximately 793 sq. ft.







Unit DAL-2 Approximately 486 sq. ft.







Unit J-B-1 Approximately 459 sq. ft.







Unit J-B Approximately 428 sq. ft.







Unit J-C-G Approximately 592 sq. ft.







Unit J-C Approximately 635 sq. ft.