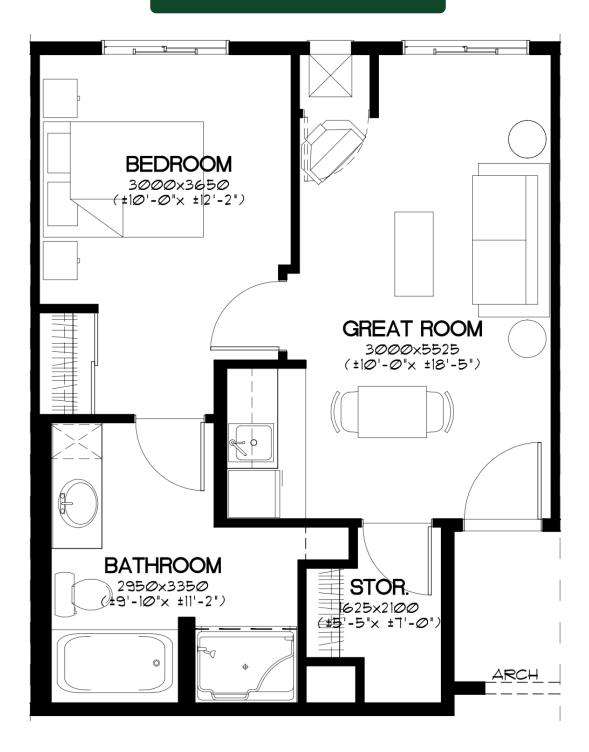

## Unit A-1

Approximately 381 sq. ft. Approximately 379 sq. ft.

## Unit A-2







## Unit A-3

## Unit A-4

Approximately 408 sq. ft. Approximately 405 sq. ft.







Unit B-1-C Approximately 539 sq. ft.







Unit B-1 Approximately 521 sq. ft.







Unit B-2 Approximately 594 sq. ft.







Unit B-3 Approximately 508 sq. ft.







Unit B-4 Approximately 541 sq. ft.







Unit B-5-b Approximately 544 sq. ft.







Unit B-5-b Approximately 544 sq. ft.







Unit B Approximately 519 sq. ft.







Unit C-b Approximately 810 sq. ft.







Unit C-c Approximately 793 sq. ft.







Unit C Approximately 793 sq. ft.







Unit DAL-2 Approximately 486 sq. ft.







Unit J-B-1 Approximately 459 sq. ft.







Unit J-B Approximately 428 sq. ft.







Unit J-C-G Approximately 592 sq. ft.







Unit J-C Approximately 635 sq. ft.