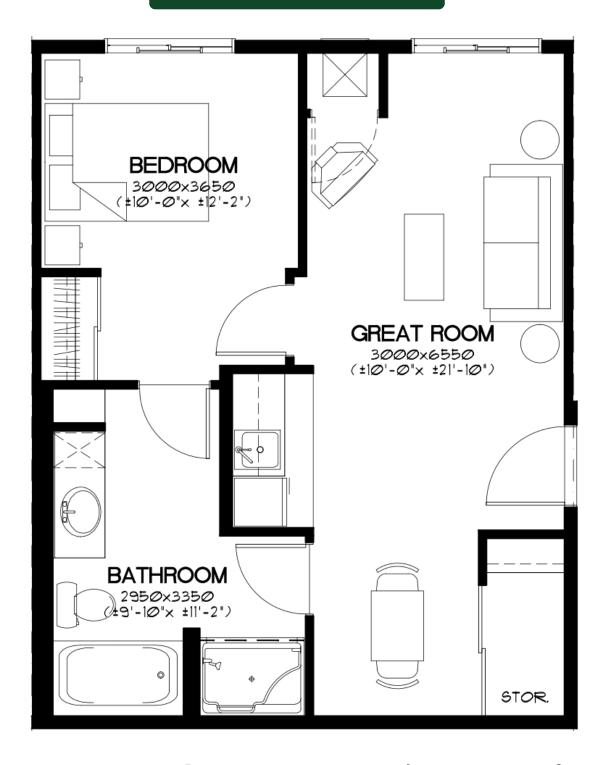

## Unit A-4

Approximately 408 sq. ft. Approximately 405 sq. ft.

Unit B-1-C Approximately 539 sq. ft.

Unit B-1 Approximately 521 sq. ft.

Unit B-2 Approximately 594 sq. ft.

Unit B-3 Approximately 508 sq. ft.