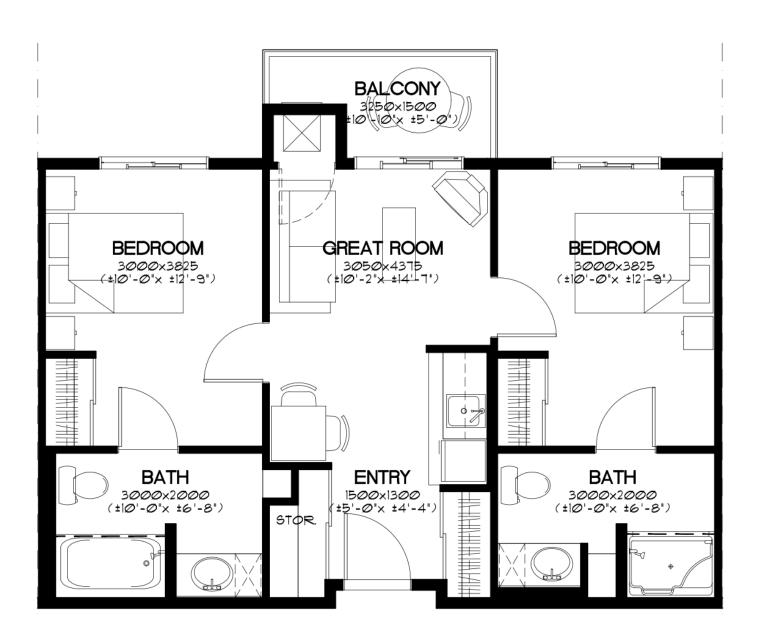

Unit B-4 Approximately 541 sq. ft.

Unit B-5-b Approximately 544 sq. ft.

Unit B-5-b Approximately 544 sq. ft.

Unit B Approximately 519 sq. ft.

Unit C-b Approximately 810 sq. ft.

Unit C-c Approximately 793 sq. ft.

Unit C Approximately 793 sq. ft.

Unit DAL-2 Approximately 486 sq. ft.

Unit J-B-1 Approximately 459 sq. ft.

Unit J-B Approximately 428 sq. ft.

Unit J-C-G Approximately 592 sq. ft.

Unit J-C Approximately 635 sq. ft.