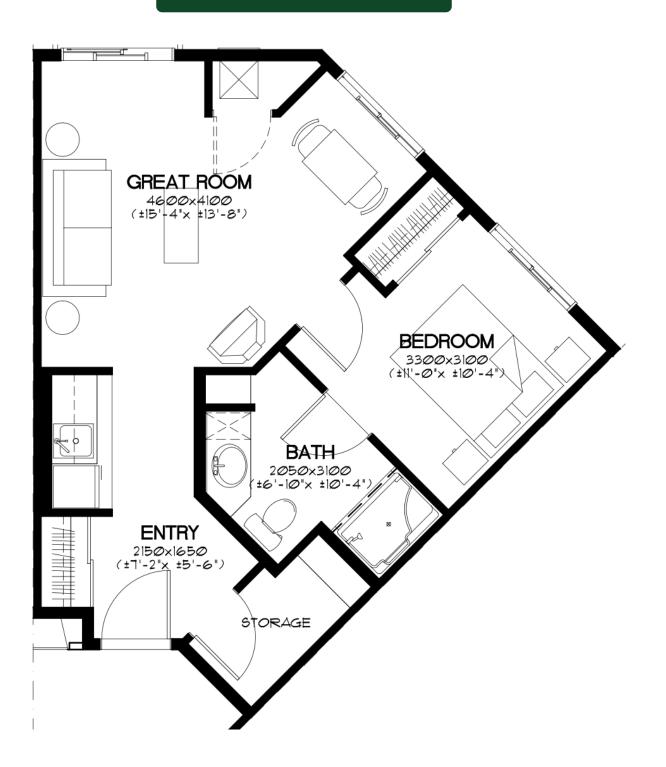

## Unit A-1

Approximately 381 sq. ft. Approximately 379 sq. ft.

## Unit A-2







## Unit A-3

## Unit A-4

Approximately 408 sq. ft. Approximately 405 sq. ft.







Unit B-1-C Approximately 539 sq. ft.







Unit B-1 Approximately 521 sq. ft.







Unit B-2 Approximately 594 sq. ft.







Unit B-3 Approximately 508 sq. ft.







Unit B-4 Approximately 541 sq. ft.







Unit B-5-b Approximately 544 sq. ft.







Unit B-5-b Approximately 544 sq. ft.







Unit B Approximately 519 sq. ft.







Unit C-b Approximately 810 sq. ft.







Unit C-c Approximately 793 sq. ft.







Unit C Approximately 793 sq. ft.







Unit DAL-2 Approximately 486 sq. ft.







Unit J-B-1 Approximately 459 sq. ft.







Unit J-B Approximately 428 sq. ft.







Unit J-C-G Approximately 592 sq. ft.







Unit J-C Approximately 635 sq. ft.