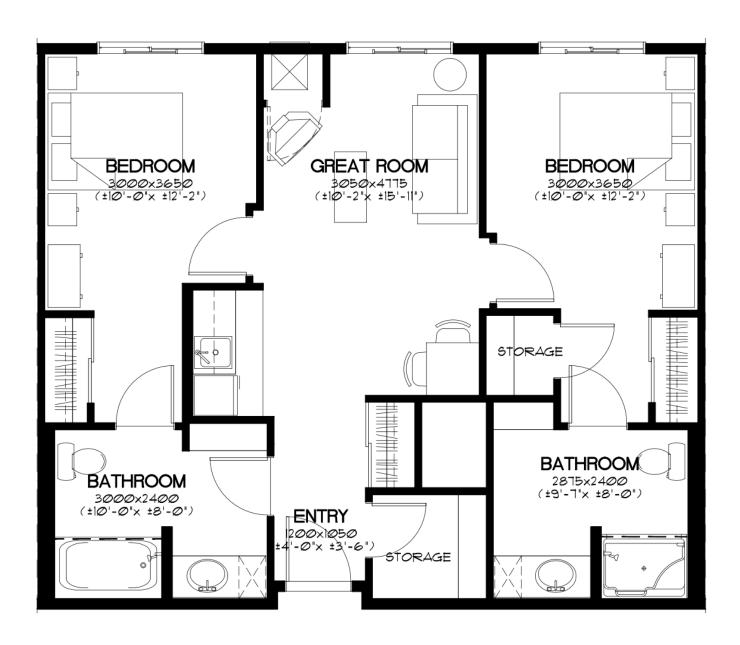

## Unit A-1

Approximately 381 sq. ft. Approximately 379 sq. ft.

## Unit A-2







## Unit A-3

## Unit A-4

Approximately 408 sq. ft. Approximately 405 sq. ft.







Unit B-1-C Approximately 539 sq. ft.







Unit B-1 Approximately 521 sq. ft.







Unit B-2 Approximately 594 sq. ft.







Unit B-3 Approximately 508 sq. ft.







Unit B-4 Approximately 541 sq. ft.







Unit B-5-b Approximately 544 sq. ft.







Unit B-5-b Approximately 544 sq. ft.







Unit B Approximately 519 sq. ft.







Unit C-b Approximately 810 sq. ft.







Unit C-c Approximately 793 sq. ft.







Unit C Approximately 793 sq. ft.







Unit DAL-2 Approximately 486 sq. ft.







Unit J-B-1 Approximately 459 sq. ft.







Unit J-B Approximately 428 sq. ft.







Unit J-C-G Approximately 592 sq. ft.







Unit J-C Approximately 635 sq. ft.