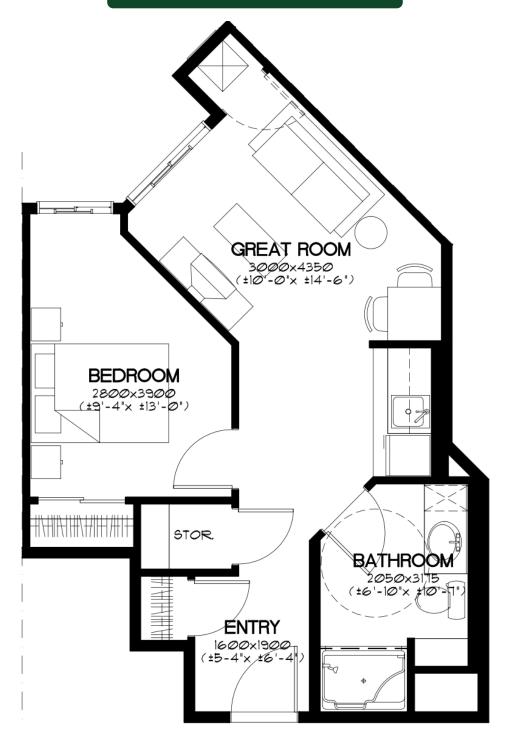

## Unit A-1

Approximately 381 sq. ft. Approximately 379 sq. ft.

## Unit A-2







## Unit A-3

## Unit A-4

Approximately 408 sq. ft. Approximately 405 sq. ft.







Unit B-1-C Approximately 539 sq. ft.







Unit B-1 Approximately 521 sq. ft.







Unit B-2 Approximately 594 sq. ft.







Unit B-3 Approximately 508 sq. ft.







Unit B-4 Approximately 541 sq. ft.







Unit B-5-b Approximately 544 sq. ft.







Unit B-5-b Approximately 544 sq. ft.







Unit B Approximately 519 sq. ft.







Unit C-b Approximately 810 sq. ft.







Unit C-c Approximately 793 sq. ft.







Unit C Approximately 793 sq. ft.







Unit DAL-2 Approximately 486 sq. ft.







Unit J-B-1 Approximately 459 sq. ft.







Unit J-B Approximately 428 sq. ft.







Unit J-C-G Approximately 592 sq. ft.







Unit J-C Approximately 635 sq. ft.