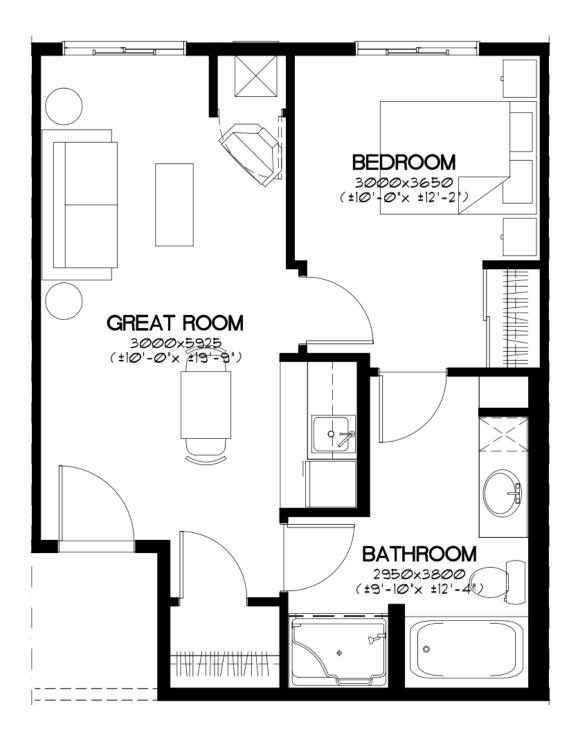

## Unit A-1

Approximately 381 sq. ft. Approximately 379 sq. ft.

## Unit A-2







## Unit A-3

## Unit A-4

Approximately 408 sq. ft. Approximately 405 sq. ft.







Unit B-1-C Approximately 539 sq. ft.







Unit B-1 Approximately 521 sq. ft.







Unit B-2 Approximately 594 sq. ft.







Unit B-3 Approximately 508 sq. ft.







Unit B-4 Approximately 541 sq. ft.







Unit B-5-b Approximately 544 sq. ft.







Unit B-5-b Approximately 544 sq. ft.







Unit B Approximately 519 sq. ft.







Unit C-b Approximately 810 sq. ft.







Unit C-c Approximately 793 sq. ft.







Unit C Approximately 793 sq. ft.







Unit DAL-2 Approximately 486 sq. ft.







Unit J-B-1 Approximately 459 sq. ft.







Unit J-B Approximately 428 sq. ft.







Unit J-C-G Approximately 592 sq. ft.







Unit J-C Approximately 635 sq. ft.