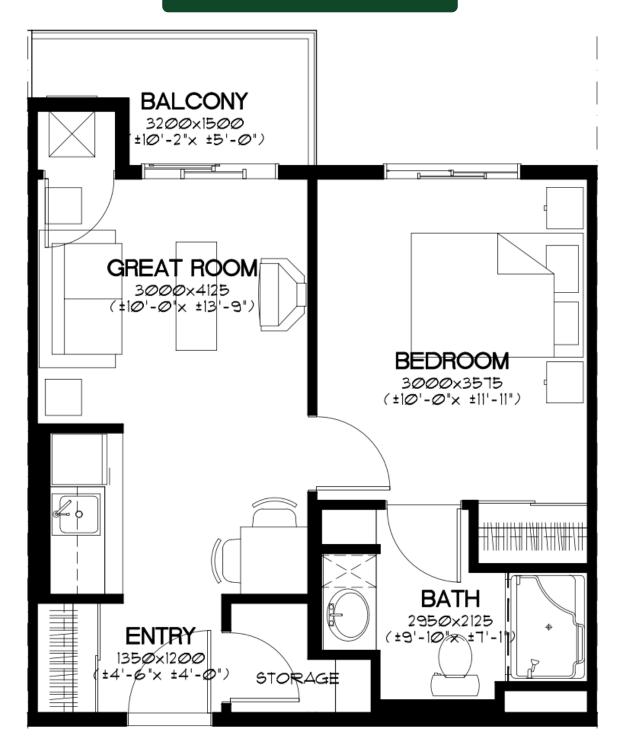

## Unit A-1

Approximately 381 sq. ft. Approximately 379 sq. ft.

## Unit A-2







## Unit A-3

## Unit A-4

Approximately 408 sq. ft. Approximately 405 sq. ft.







Unit B-1-C Approximately 539 sq. ft.







Unit B-1 Approximately 521 sq. ft.







Unit B-2 Approximately 594 sq. ft.







Unit B-3 Approximately 508 sq. ft.







Unit B-4 Approximately 541 sq. ft.







Unit B-5-b Approximately 544 sq. ft.







Unit B-5-b Approximately 544 sq. ft.







Unit B Approximately 519 sq. ft.







Unit C-b Approximately 810 sq. ft.







Unit C-c Approximately 793 sq. ft.







Unit C Approximately 793 sq. ft.







Unit DAL-2 Approximately 486 sq. ft.







Unit J-B-1 Approximately 459 sq. ft.







Unit J-B Approximately 428 sq. ft.







Unit J-C-G Approximately 592 sq. ft.







Unit J-C Approximately 635 sq. ft.