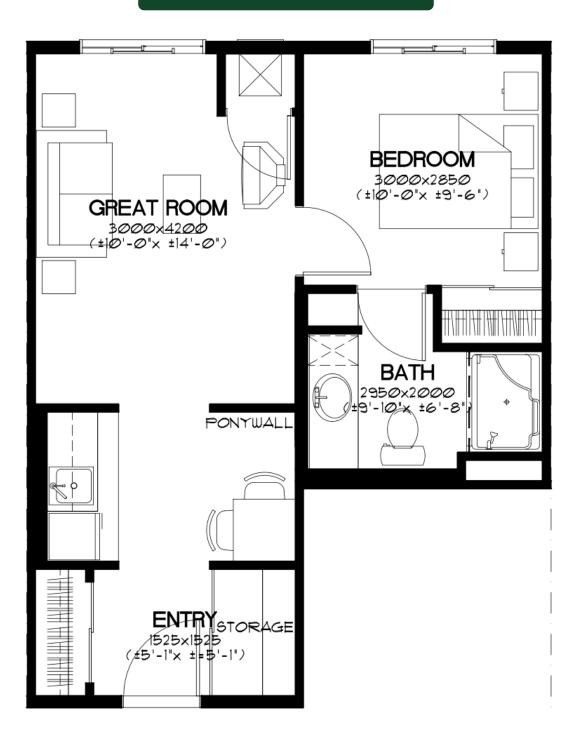

## Unit A-1

Approximately 381 sq. ft. Approximately 379 sq. ft.

## Unit A-2







## Unit A-3

## Unit A-4

Approximately 408 sq. ft. Approximately 405 sq. ft.







Unit B-1-C Approximately 539 sq. ft.







Unit B-1 Approximately 521 sq. ft.







Unit B-2 Approximately 594 sq. ft.







Unit B-3 Approximately 508 sq. ft.







Unit B-4 Approximately 541 sq. ft.







Unit B-5-b Approximately 544 sq. ft.







Unit B-5-b Approximately 544 sq. ft.







Unit B Approximately 519 sq. ft.







Unit C-b Approximately 810 sq. ft.







Unit C-c Approximately 793 sq. ft.







Unit C Approximately 793 sq. ft.







Unit DAL-2 Approximately 486 sq. ft.







Unit J-B-1 Approximately 459 sq. ft.







Unit J-B Approximately 428 sq. ft.







Unit J-C-G Approximately 592 sq. ft.







Unit J-C Approximately 635 sq. ft.