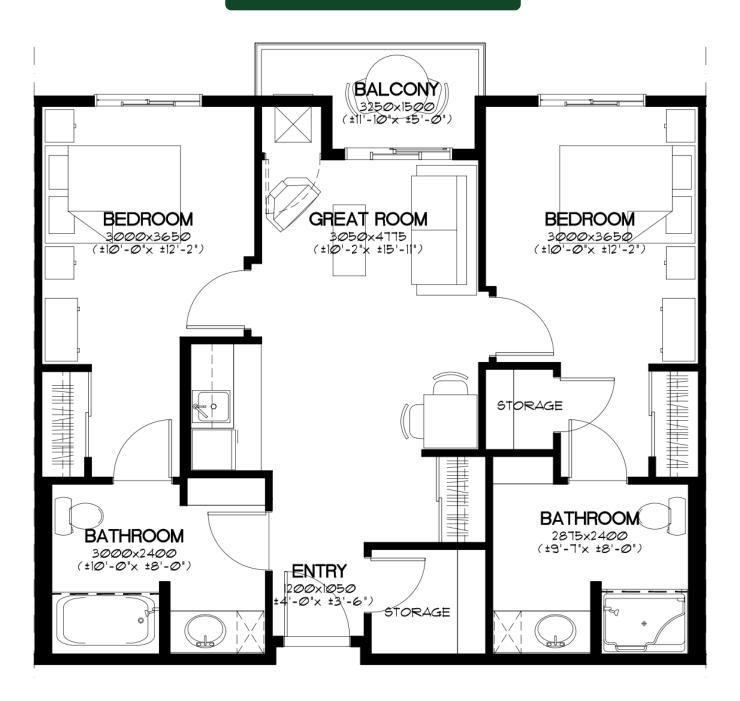

Unit B-4 Approximately 541 sq. ft.

Unit B-5-b Approximately 544 sq. ft.

Unit B-5-b Approximately 544 sq. ft.

Unit B Approximately 519 sq. ft.

Unit C-b Approximately 810 sq. ft.

Unit C-c Approximately 793 sq. ft.