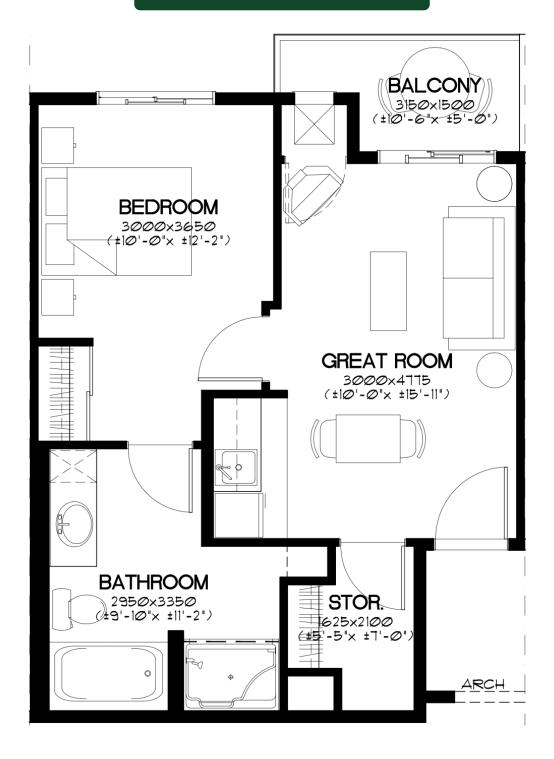

## Unit A-4

Approximately 408 sq. ft. Approximately 405 sq. ft.

Unit B-1-C Approximately 539 sq. ft.

Unit B-1 Approximately 521 sq. ft.

Unit B-2 Approximately 594 sq. ft.

Unit B-3 Approximately 508 sq. ft.