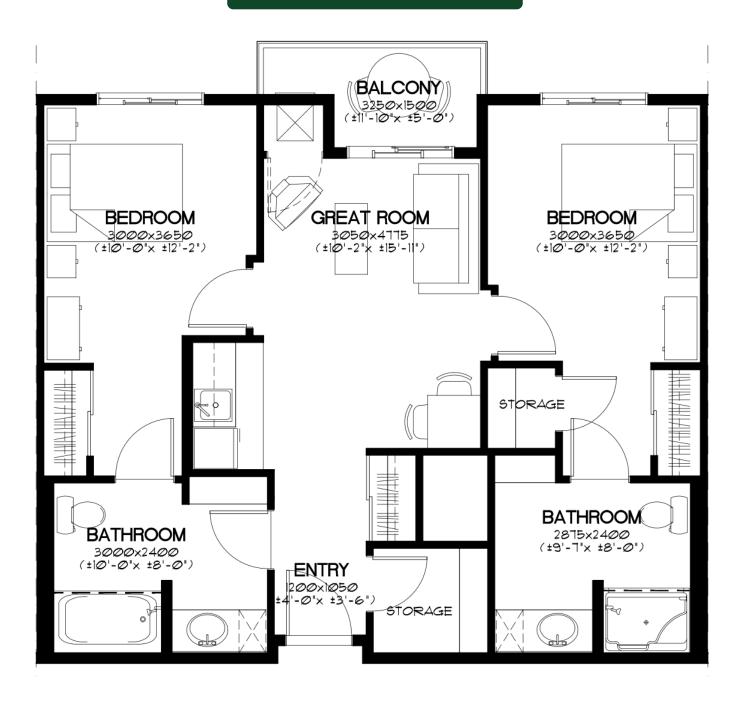

## Unit A-4

Approximately 408 sq. ft. Approximately 405 sq. ft.

Unit B-1-C Approximately 539 sq. ft.

Unit B-1 Approximately 521 sq. ft.

Unit B-2 Approximately 594 sq. ft.

Unit B-3 Approximately 508 sq. ft.