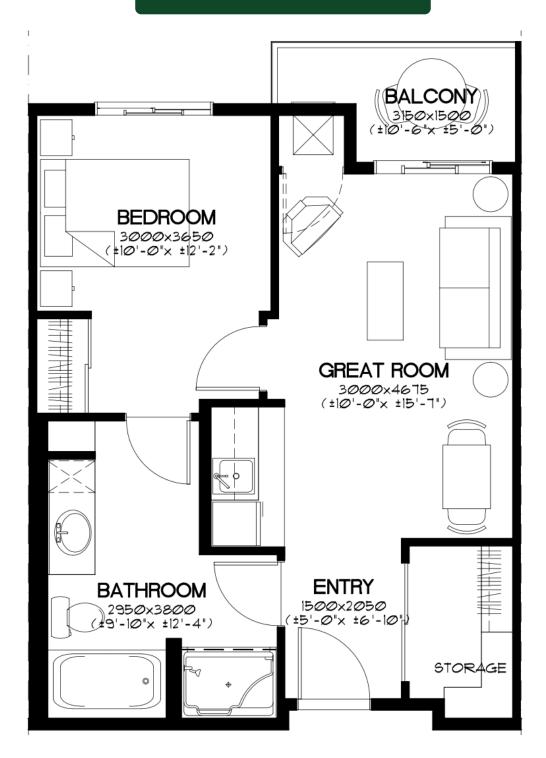

## Unit A-1

Approximately 381 sq. ft. Approximately 379 sq. ft.

## Unit A-2







## Unit A-3

## Unit A-4

Approximately 408 sq. ft. Approximately 405 sq. ft.







Unit B-1-C Approximately 539 sq. ft.







Unit B-1 Approximately 521 sq. ft.







Unit B-2 Approximately 594 sq. ft.







Unit B-3 Approximately 508 sq. ft.







Unit B-4 Approximately 541 sq. ft.







Unit B-5-b Approximately 544 sq. ft.







Unit B-5-b Approximately 544 sq. ft.







Unit B Approximately 519 sq. ft.







Unit C-b Approximately 810 sq. ft.







Unit C-c Approximately 793 sq. ft.







Unit C Approximately 793 sq. ft.







Unit DAL-2 Approximately 486 sq. ft.







Unit J-B-1 Approximately 459 sq. ft.







Unit J-B Approximately 428 sq. ft.







Unit J-C-G Approximately 592 sq. ft.







Unit J-C Approximately 635 sq. ft.