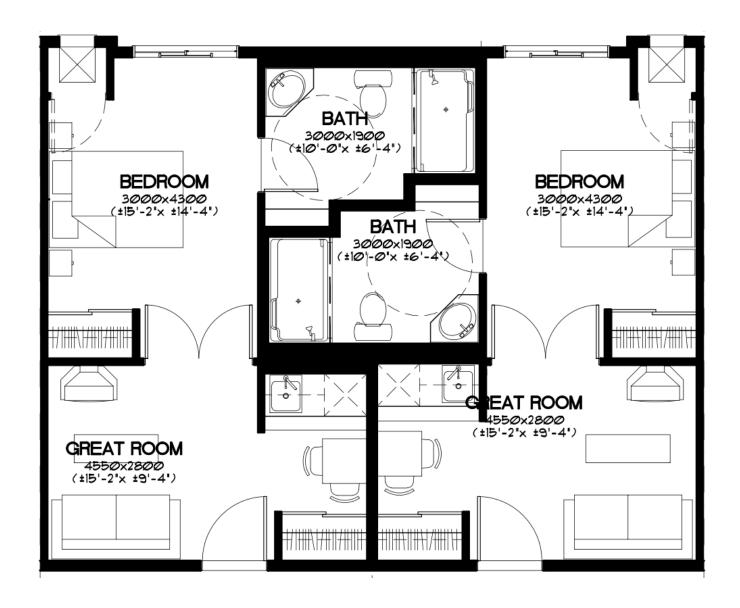

Unit B-4 Approximately 541 sq. ft.

Unit B-5-b Approximately 544 sq. ft.

Unit B-5-b Approximately 544 sq. ft.

Unit B Approximately 519 sq. ft.

Unit C-b Approximately 810 sq. ft.

Unit C-c Approximately 793 sq. ft.

Unit C Approximately 793 sq. ft.

Unit DAL-2 Approximately 486 sq. ft.

Unit J-B-1 Approximately 459 sq. ft.

Unit J-B Approximately 428 sq. ft.

Unit J-C-G Approximately 592 sq. ft.

Unit J-C Approximately 635 sq. ft.