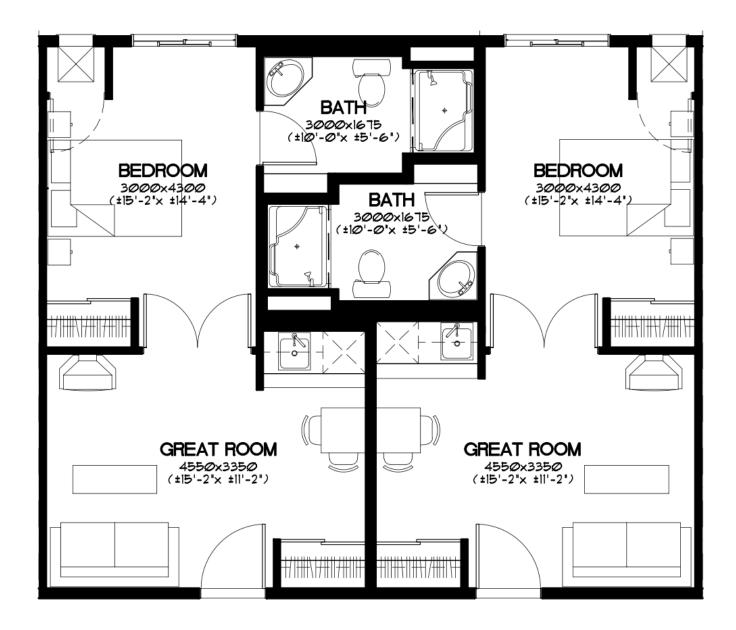

Unit B-4 Approximately 541 sq. ft.

Unit B-5-b Approximately 544 sq. ft.

Unit B-5-b Approximately 544 sq. ft.

Unit B Approximately 519 sq. ft.

Unit C-b Approximately 810 sq. ft.

Unit C-c Approximately 793 sq. ft.

Unit C Approximately 793 sq. ft.

Unit DAL-2 Approximately 486 sq. ft.

Unit J-B-1 Approximately 459 sq. ft.

Unit J-B Approximately 428 sq. ft.

Unit J-C-G Approximately 592 sq. ft.

Unit J-C Approximately 635 sq. ft.