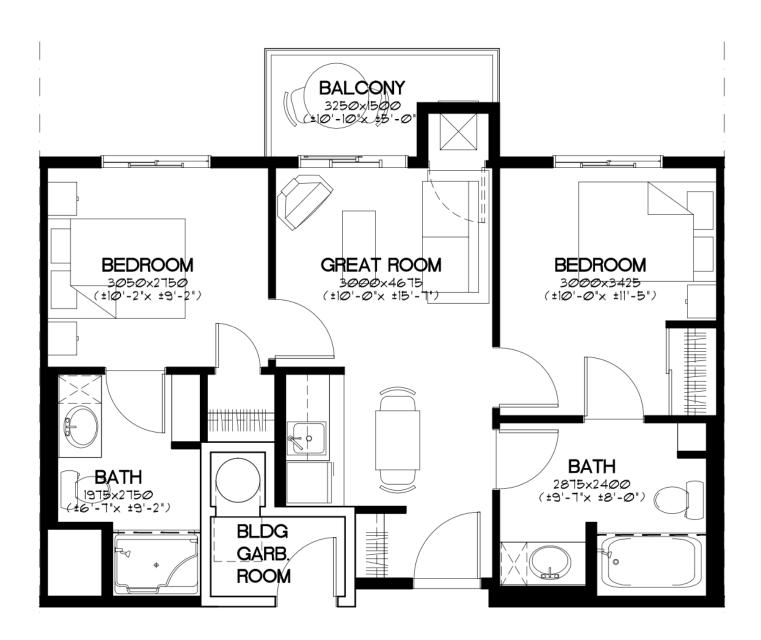

Unit B-4 Approximately 541 sq. ft.

Unit B-5-b Approximately 544 sq. ft.

Unit B-5-b Approximately 544 sq. ft.

Unit B Approximately 519 sq. ft.

Unit C-b Approximately 810 sq. ft.

Unit C-c Approximately 793 sq. ft.

Unit C Approximately 793 sq. ft.

Unit DAL-2 Approximately 486 sq. ft.

Unit J-B-1 Approximately 459 sq. ft.

Unit J-B Approximately 428 sq. ft.

Unit J-C-G Approximately 592 sq. ft.

Unit J-C Approximately 635 sq. ft.