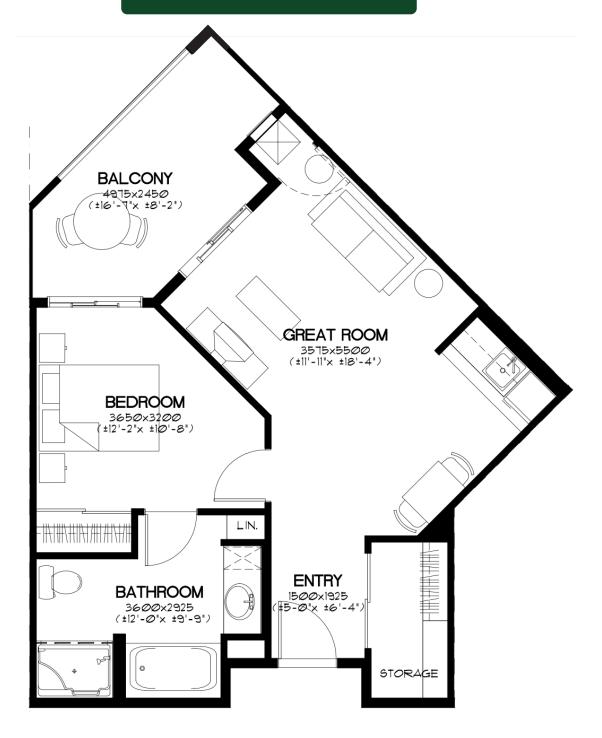

## Unit A-1

Approximately 381 sq. ft. Approximately 379 sq. ft.

## Unit A-2







## Unit A-3

## Unit A-4

Approximately 408 sq. ft. Approximately 405 sq. ft.







Unit B-1-C Approximately 539 sq. ft.







Unit B-1 Approximately 521 sq. ft.







Unit B-2 Approximately 594 sq. ft.







Unit B-3 Approximately 508 sq. ft.







Unit B-4 Approximately 541 sq. ft.







Unit B-5-b Approximately 544 sq. ft.







Unit B-5-b Approximately 544 sq. ft.







Unit B Approximately 519 sq. ft.







Unit C-b Approximately 810 sq. ft.







Unit C-c Approximately 793 sq. ft.







Unit C Approximately 793 sq. ft.







Unit DAL-2 Approximately 486 sq. ft.







Unit J-B-1 Approximately 459 sq. ft.







Unit J-B Approximately 428 sq. ft.







Unit J-C-G Approximately 592 sq. ft.







Unit J-C Approximately 635 sq. ft.