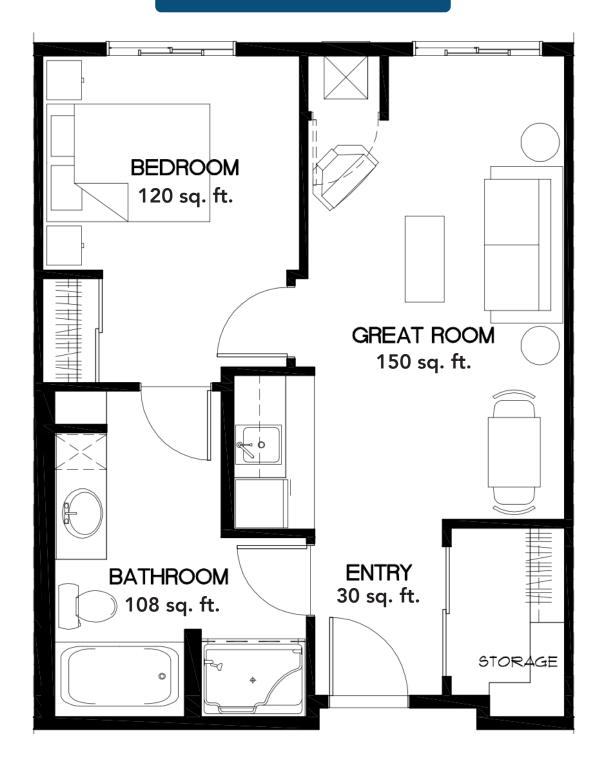

**Unit A** 







## Unit A-1

Approximately 382 sq. ft. Approximately 379 sq. ft.

## Unit A-2







Unit A-3

Unit A-4







Unit A-6

Unit A-7







Unit B Approximately 520 sq. ft.







Unit B-b Approximately 537 sq. ft.







Unit B-c Approximately 520 sq. ft.







Unit B-1 Approximately 519 sq. ft.





An OPTIMA LIVING Community



Unit B-2 Approximately 577 sq. ft.







Unit B-5G Approximately 517 sq. ft.















Unit B-6 Approximately 614 sq. ft.







Unit B-L Approximately 492 sq. ft.







Unit C Approximately 794 sq. ft.







Unit C-b Approximately 810 sq. ft.







Unit C-c Approximately 794.21 sq. ft.









**Unit J-B** 





Unit J-B-1 Approximately 458 sq. ft.







Unit J-B-2 Approximately 525 sq. ft.









**Unit DAL-2** 





Unit DAL-2 Reverse Approximately 482 sq. ft.