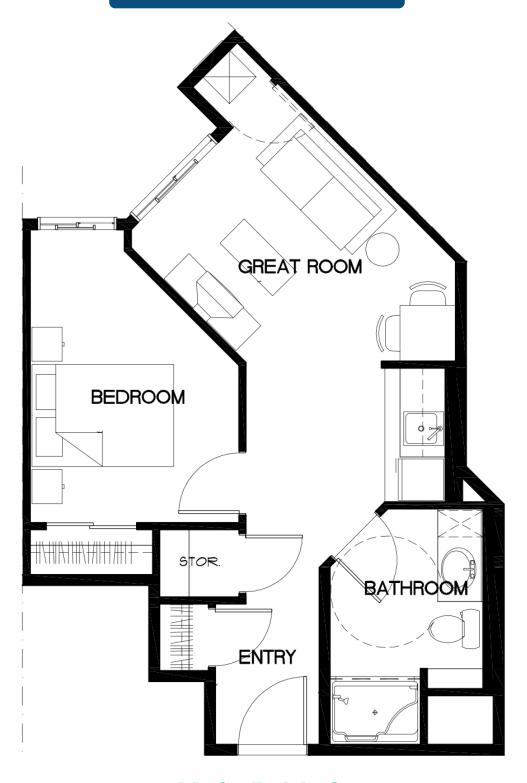

## Unit A-2

Unit A-3

Unit A-4

Unit A-6

Unit A-7

Unit B Approximately 520 sq. ft.

Unit B-b Approximately 537 sq. ft.

Unit B-c Approximately 520 sq. ft.