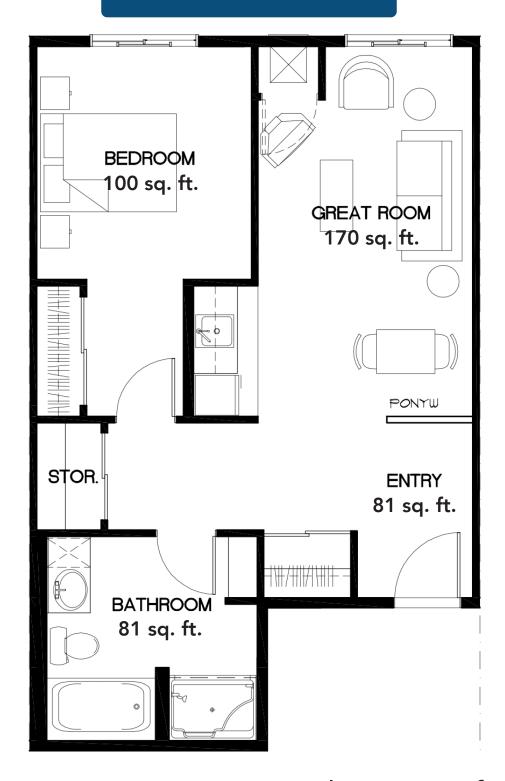

## Unit A-2

Unit A-3

Unit A-4

Unit A-6

Unit A-7

Unit B Approximately 520 sq. ft.

Unit B-b Approximately 537 sq. ft.

Unit B-c Approximately 520 sq. ft.