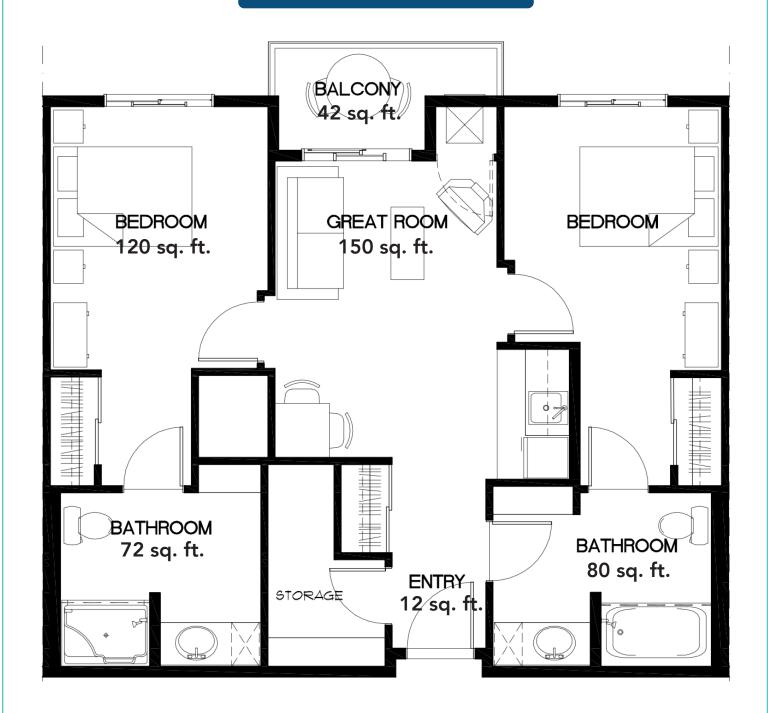

Unit B-1 Approximately 519 sq. ft.

An OPTIMA LIVING Community

Unit B-2 Approximately 577 sq. ft.

Unit B-5G Approximately 517 sq. ft.

Unit B-6 Approximately 614 sq. ft.

Unit B-L Approximately 492 sq. ft.

Unit C Approximately 794 sq. ft.

Unit C-b Approximately 810 sq. ft.

Unit C-c Approximately 794.21 sq. ft.

**Unit J-B** 

Unit J-B-1 Approximately 458 sq. ft.

Unit J-B-2 Approximately 525 sq. ft.

**Unit DAL-2** 

Unit DAL-2 Reverse Approximately 482 sq. ft.