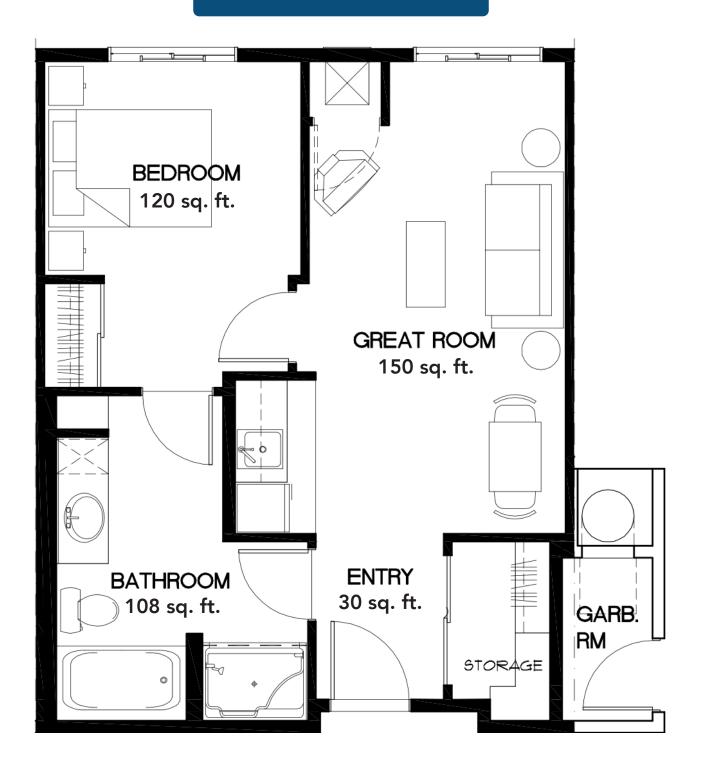

## Unit A-2

Unit A-3

Unit A-4

Unit A-6

Unit A-7

Unit B Approximately 520 sq. ft.

Unit B-b Approximately 537 sq. ft.

Unit B-c Approximately 520 sq. ft.