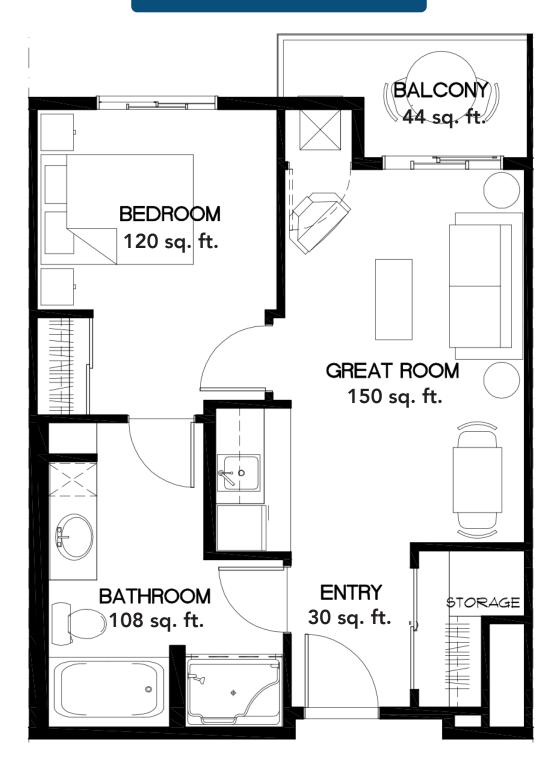

## Unit A-2

Unit A-3

Unit A-4

Unit A-6

Unit A-7

Unit B Approximately 520 sq. ft.

Unit B-b Approximately 537 sq. ft.

Unit B-c Approximately 520 sq. ft.