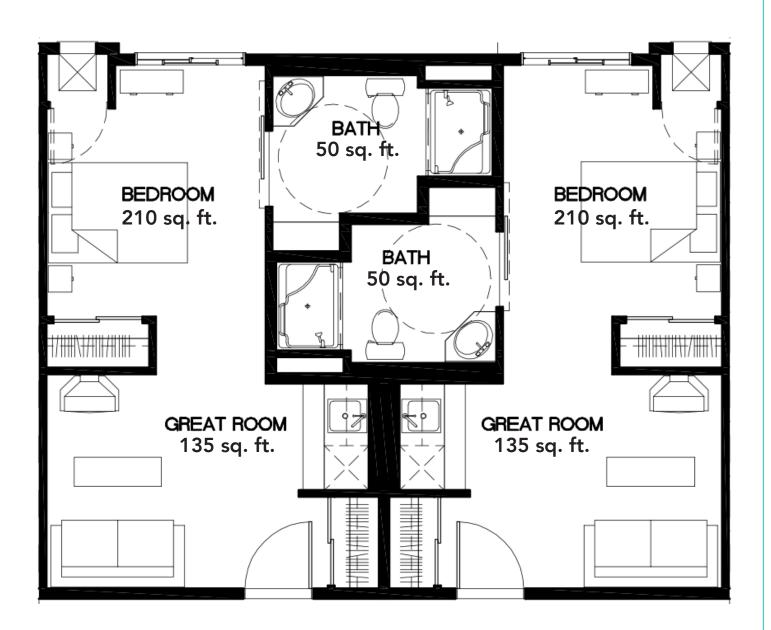

## Unit A-2

Unit A-3

Unit A-4

Unit A-6

Unit A-7

Unit B Approximately 520 sq. ft.

Unit B-b Approximately 537 sq. ft.

Unit B-c Approximately 520 sq. ft.

Unit B-1 Approximately 519 sq. ft.

An OPTIMA LIVING Community

Unit B-2 Approximately 577 sq. ft.

Unit B-5G Approximately 517 sq. ft.

Unit B-6 Approximately 614 sq. ft.

Unit B-L Approximately 492 sq. ft.

Unit C Approximately 794 sq. ft.