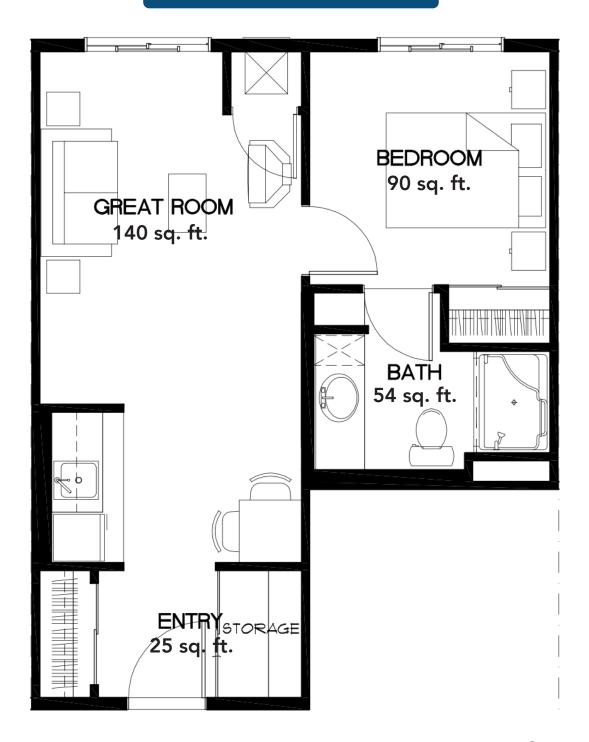

**Unit A** 







## Unit A-1

Approximately 382 sq. ft. Approximately 379 sq. ft.

## Unit A-2







Unit A-3

Unit A-4







Unit A-6

Unit A-7







Unit B Approximately 520 sq. ft.







Unit B-b Approximately 537 sq. ft.







Unit B-c Approximately 520 sq. ft.







Unit B-1 Approximately 519 sq. ft.





An OPTIMA LIVING Community



Unit B-2 Approximately 577 sq. ft.







Unit B-5G Approximately 517 sq. ft.















Unit B-6 Approximately 614 sq. ft.







Unit B-L Approximately 492 sq. ft.







Unit C Approximately 794 sq. ft.







Unit C-b Approximately 810 sq. ft.







Unit C-c Approximately 794.21 sq. ft.









**Unit J-B** 





Unit J-B-1 Approximately 458 sq. ft.







Unit J-B-2 Approximately 525 sq. ft.









**Unit DAL-2** 





Unit DAL-2 Reverse Approximately 482 sq. ft.