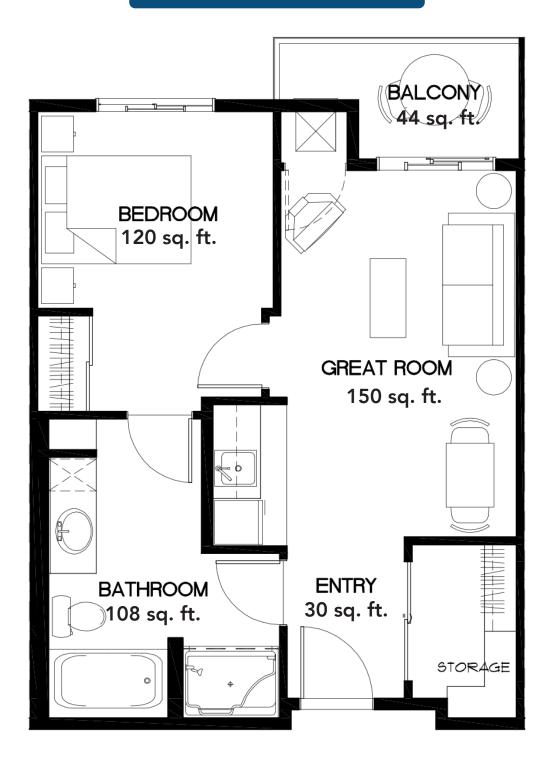

## Unit A-2

Unit A-3

Unit A-4

Unit A-6

Unit A-7

Unit B Approximately 520 sq. ft.

Unit B-b Approximately 537 sq. ft.

Unit B-c Approximately 520 sq. ft.