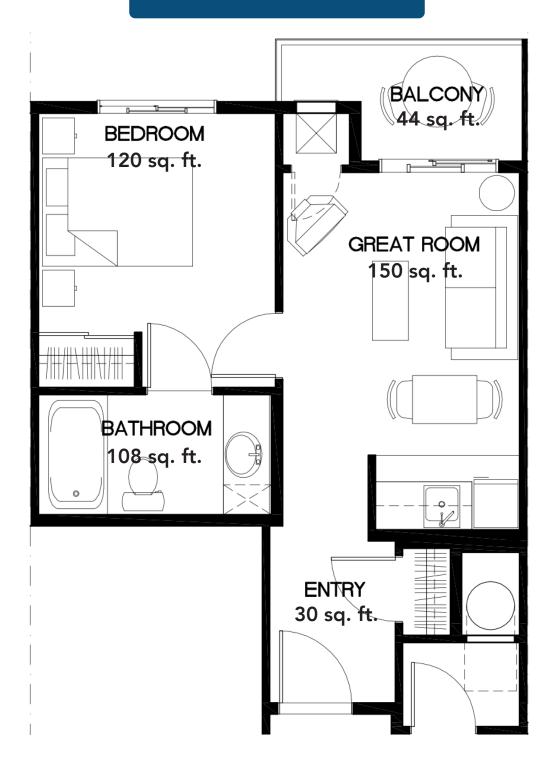

**Unit A** 







## Unit A-1

Approximately 382 sq. ft. Approximately 379 sq. ft.

## Unit A-2







Unit A-3

Unit A-4







Unit A-6

Unit A-7







Unit B Approximately 520 sq. ft.







Unit B-b Approximately 537 sq. ft.







Unit B-c Approximately 520 sq. ft.







Unit B-1 Approximately 519 sq. ft.





An OPTIMA LIVING Community



Unit B-2 Approximately 577 sq. ft.







Unit B-5G Approximately 517 sq. ft.















Unit B-6 Approximately 614 sq. ft.







Unit B-L Approximately 492 sq. ft.







Unit C Approximately 794 sq. ft.







Unit C-b Approximately 810 sq. ft.







Unit C-c Approximately 794.21 sq. ft.









**Unit J-B** 





Unit J-B-1 Approximately 458 sq. ft.







Unit J-B-2 Approximately 525 sq. ft.









**Unit DAL-2** 





Unit DAL-2 Reverse Approximately 482 sq. ft.