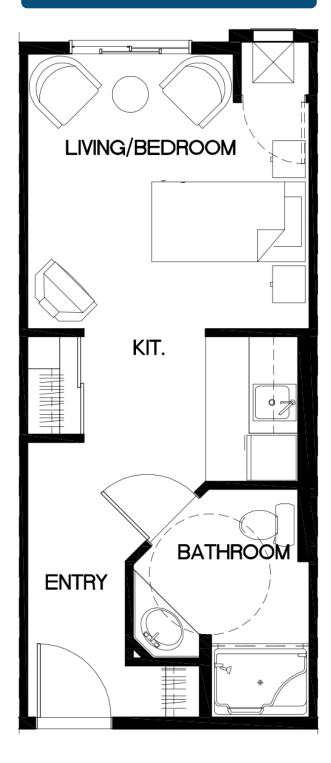

**Unit A** 







## Unit A-1

Approximately 382 sq. ft. Approximately 379 sq. ft.

## Unit A-2







Unit A-3

Unit A-4







Unit A-6

Unit A-7







Unit B Approximately 520 sq. ft.







Unit B-b Approximately 537 sq. ft.







Unit B-c Approximately 520 sq. ft.







Unit B-1 Approximately 519 sq. ft.





An OPTIMA LIVING Community



Unit B-2 Approximately 577 sq. ft.







Unit B-5G Approximately 517 sq. ft.















Unit B-6 Approximately 614 sq. ft.







Unit B-L Approximately 492 sq. ft.







Unit C Approximately 794 sq. ft.







Unit C-b Approximately 810 sq. ft.







Unit C-c Approximately 794.21 sq. ft.









**Unit J-B** 





Unit J-B-1 Approximately 458 sq. ft.







Unit J-B-2 Approximately 525 sq. ft.









**Unit DAL-2** 





Unit DAL-2 R