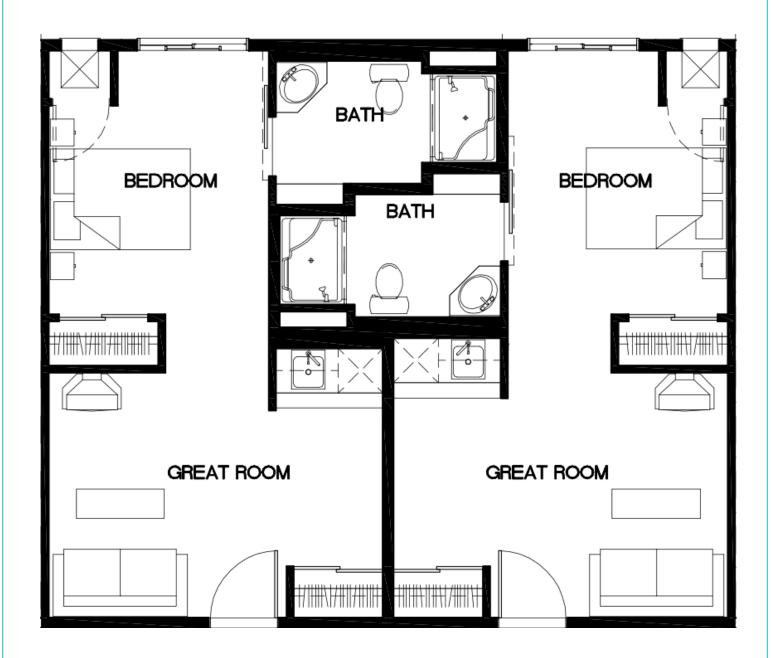

## Unit A-2

Unit A-3

Unit A-4

Unit A-6

Unit A-7

Unit B Approximately 520 sq. ft.

Unit B-b Approximately 537 sq. ft.

Unit B-c Approximately 520 sq. ft.

Unit B-1 Approximately 519 sq. ft.

An OPTIMA LIVING Community

Unit B-2 Approximately 577 sq. ft.

Unit B-5G Approximately 517 sq. ft.

Unit B-6 Approximately 614 sq. ft.

Unit B-L Approximately 492 sq. ft.

Unit C Approximately 794 sq. ft.