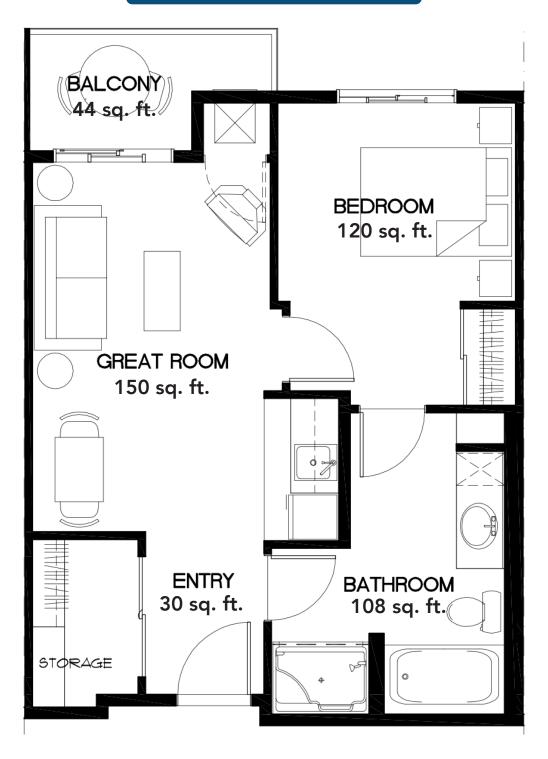

## Unit A-2

Unit A-3

Unit A-4

Unit A-6

Unit A-7

Unit B Approximately 520 sq. ft.

Unit B-b Approximately 537 sq. ft.

Unit B-c Approximately 520 sq. ft.