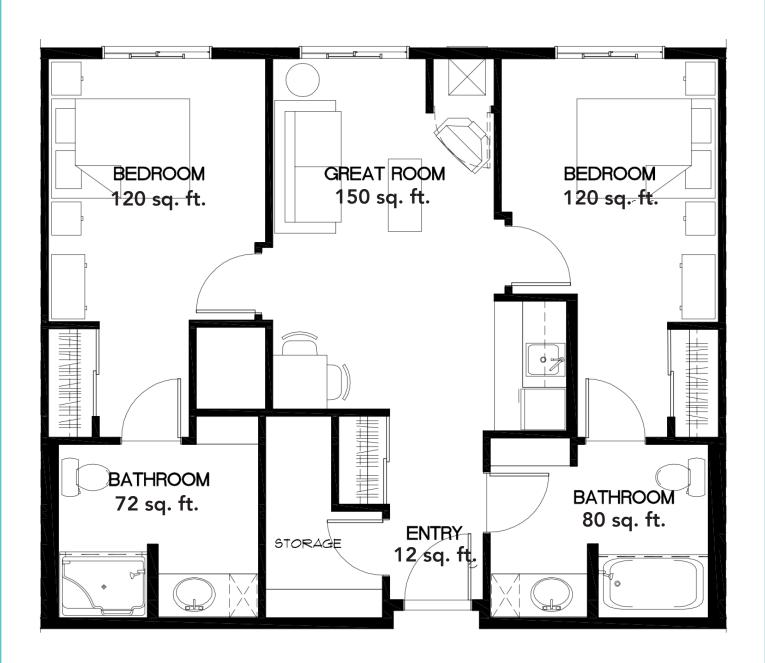

Unit B-1 Approximately 519 sq. ft.

An OPTIMA LIVING Community

Unit B-2 Approximately 577 sq. ft.

Unit B-5G Approximately 517 sq. ft.

Unit B-6 Approximately 614 sq. ft.

Unit B-L Approximately 492 sq. ft.

Unit C Approximately 794 sq. ft.

Unit C-b Approximately 810 sq. ft.

Unit C-c Approximately 794.21 sq. ft.

**Unit J-B** 

Unit J-B-1 Approximately 458 sq. ft.

Unit J-B-2 Approximately 525 sq. ft.

**Unit DAL-2** 

Unit DAL-2 Reverse Approximately 482 sq. ft.