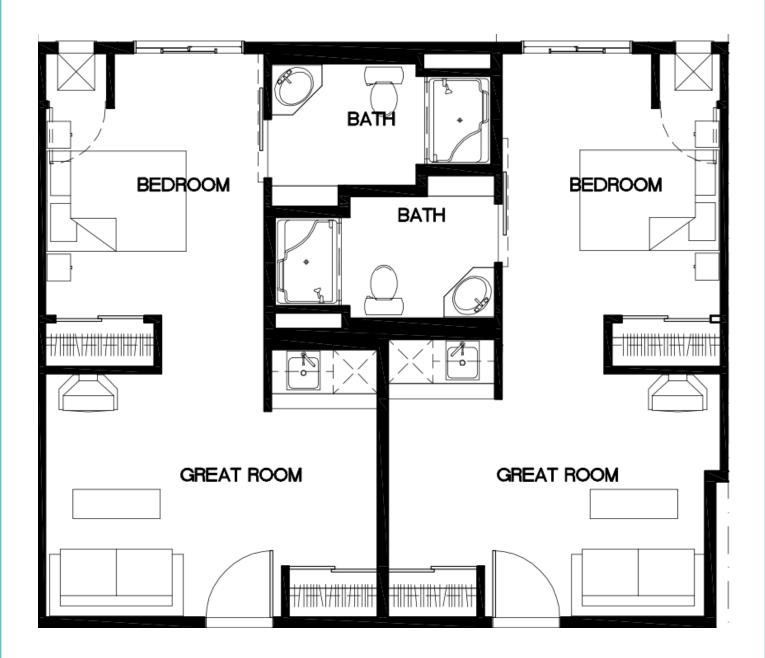

## Unit A-2

Unit A-3

Unit A-4

Unit A-6

Unit A-7

Unit B Approximately 520 sq. ft.

Unit B-b Approximately 537 sq. ft.

Unit B-c Approximately 520 sq. ft.

Unit B-1 Approximately 519 sq. ft.

An OPTIMA LIVING Community

Unit B-2 Approximately 577 sq. ft.

Unit B-5G Approximately 517 sq. ft.

Unit B-6 Approximately 614 sq. ft.

Unit B-L Approximately 492 sq. ft.

Unit C Approximately 794 sq. ft.