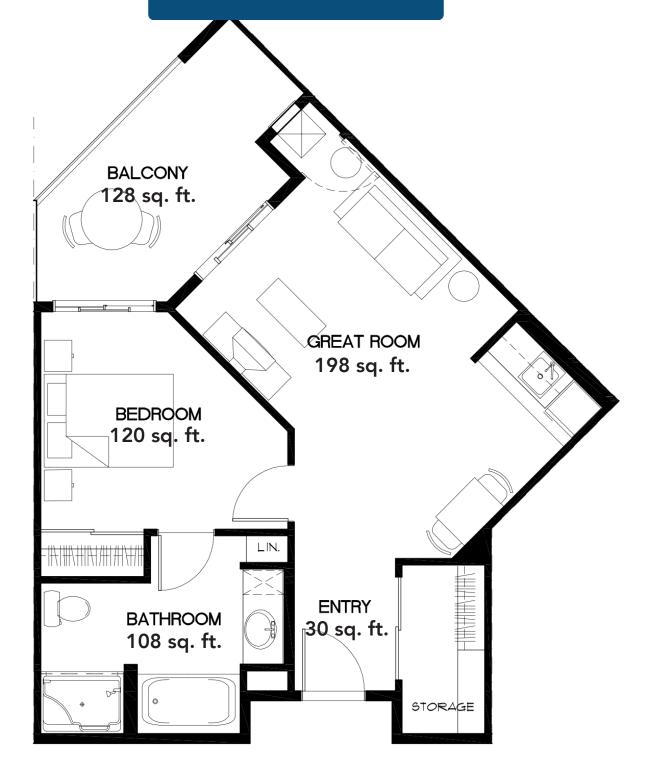

**Unit A** 







## Unit A-1

Approximately 382 sq. ft. Approximately 379 sq. ft.

## Unit A-2







Unit A-3

Unit A-4







Unit A-6

Unit A-7







Unit B Approximately 520 sq. ft.







Unit B-b Approximately 537 sq. ft.







Unit B-c Approximately 520 sq. ft.







Unit B-1 Approximately 519 sq. ft.





An OPTIMA LIVING Community



Unit B-2 Approximately 577 sq. ft.







Unit B-5G Approximately 517 sq. ft.















Unit B-6 Approximately 614 sq. ft.







Unit B-L Approximately 492 sq. ft.







Unit C Approximately 794 sq. ft.







Unit C-b Approximately 810 sq. ft.







Unit C-c Approximately 794.21 sq. ft.









**Unit J-B** 





Unit J-B-1 Approximately 458 sq. ft.







Unit J-B-2 Approximately 525 sq. ft.









**Unit DAL-2** 





Unit DAL-2 Reverse Approximately 482 sq. ft.