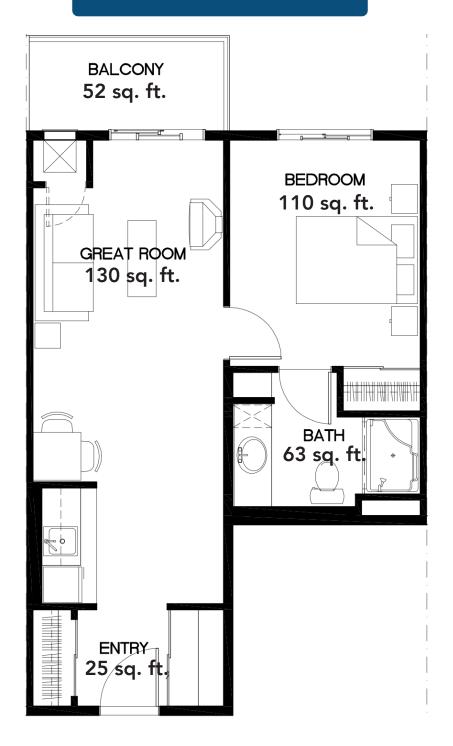

## Unit A-2

Unit A-3

Unit A-4

Unit A-6

Unit A-7

Unit B Approximately 520 sq. ft.

Unit B-b Approximately 537 sq. ft.

Unit B-c Approximately 520 sq. ft.