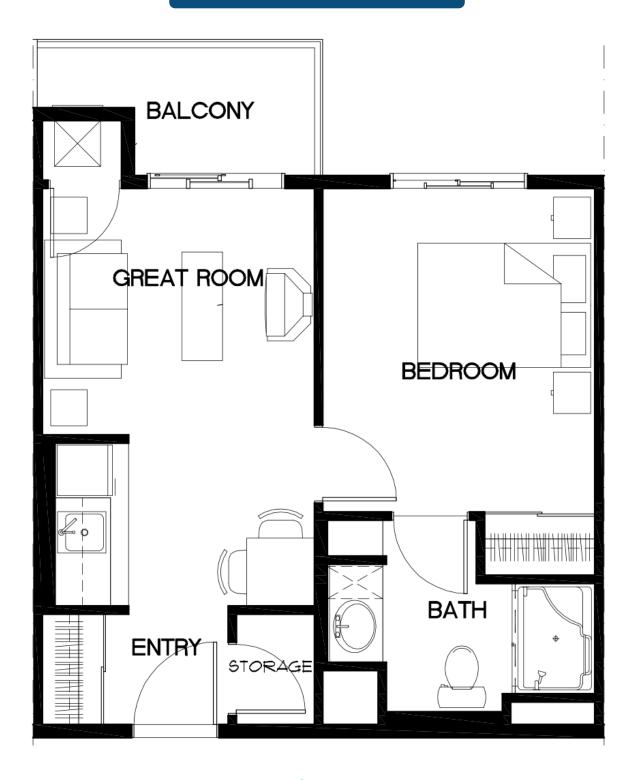

**Unit A** 







## Unit A-1

Approximately 382 sq. ft. Approximately 379 sq. ft.

## Unit A-2







Unit A-3

Unit A-4







Unit A-6

Unit A-7







Unit B Approximately 520 sq. ft.







Unit B-b Approximately 537 sq. ft.







Unit B-c Approximately 520 sq. ft.







Unit B-1 Approximately 519 sq. ft.





An OPTIMA LIVING Community



Unit B-2 Approximately 577 sq. ft.







Unit B-5G Approximately 517 sq. ft.















Unit B-6 Approximately 614 sq. ft.







Unit B-L Approximately 492 sq. ft.







Unit C Approximately 794 sq. ft.







Unit C-b Approximately 810 sq. ft.







Unit C-c Approximately 794.21 sq. ft.









**Unit J-B** 





Unit J-B-1 Approximately 458 sq. ft.







Unit J-B-2 Approximately 525 sq. ft.









**Unit DAL-2** 





Unit DAL-2 Reverse Approximately 482 sq. ft.