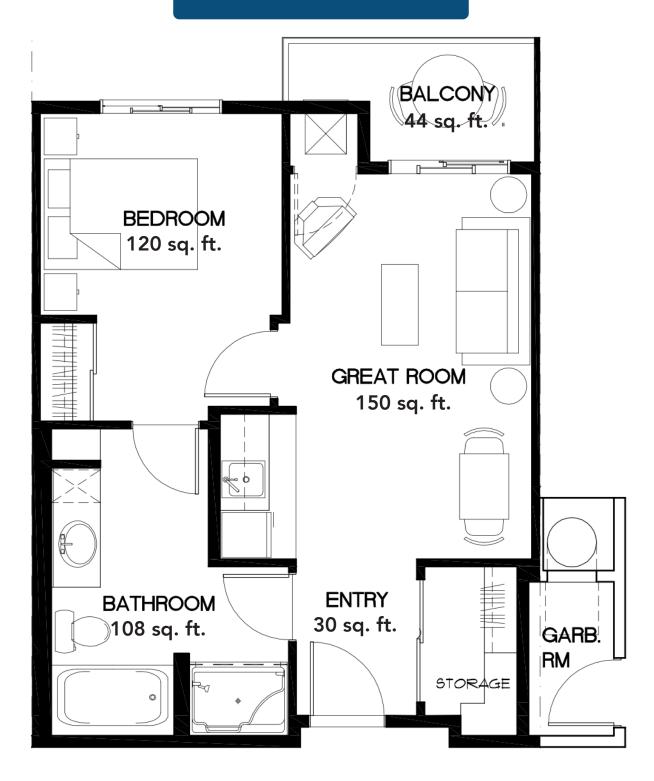

## Unit A-2

Unit A-3

Unit A-4

Unit A-6

Unit A-7

Unit B Approximately 520 sq. ft.

Unit B-b Approximately 537 sq. ft.

Unit B-c Approximately 520 sq. ft.