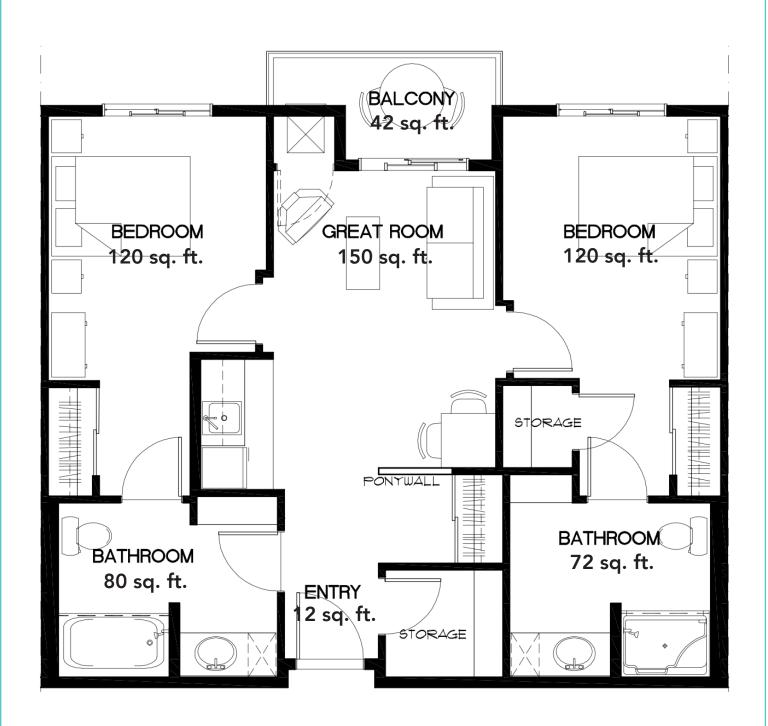

Unit B-1 Approximately 519 sq. ft.

An OPTIMA LIVING Community

Unit B-2 Approximately 577 sq. ft.

Unit B-5G Approximately 517 sq. ft.

Unit B-6 Approximately 614 sq. ft.

Unit B-L Approximately 492 sq. ft.

Unit C Approximately 794 sq. ft.

Unit C-b Approximately 810 sq. ft.

Unit C-c Approximately 794.21 sq. ft.

**Unit J-B** 

Unit J-B-1 Approximately 458 sq. ft.

Unit J-B-2 Approximately 525 sq. ft.

**Unit DAL-2** 

Unit DAL-2 Reverse Approximately 482 sq. ft.