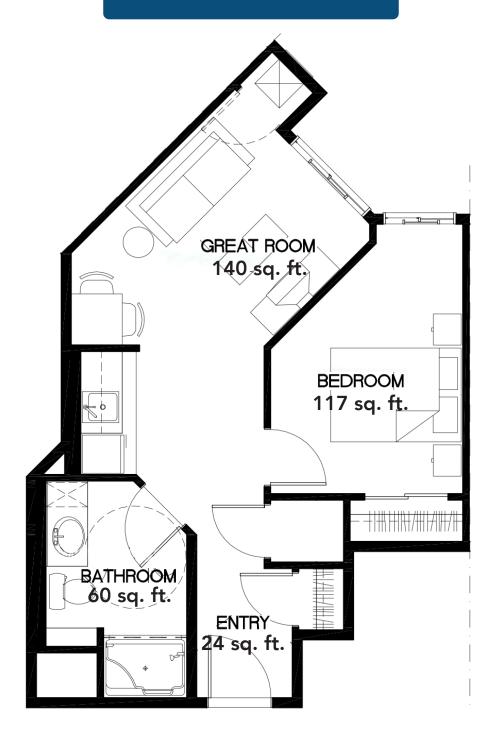

## Unit A-1

Approximately 382 sq. ft. Approximately 379 sq. ft.

## Unit A-2

Unit A-3

Unit A-4

Unit A-6

Unit A-7

Unit B Approximately 520 sq. ft.

Unit B-b Approximately 537 sq. ft.

Unit B-c Approximately 520 sq. ft.